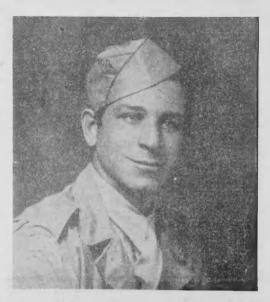

#### Winner of Purple Heart Returns to Aruba

We all take pleasure in welcoming back Hippolyte C. Lawrence of Lab. No. 1 who left Aruba 16 months ago to fight as a Free Frenchman.

Lawrence, who calls French St. Martin home, came to Aruba in 1938 and started to work in Lab. No. 1 as sample boy. In 1940 feeling a strong desire to enter into the fight he went home to St. Martin for the purpose of joining the Army. But because of his youth he was unable to enlist as he was only 19 years of age. So he returned to Aruba and worked until 1943 when he contacted Mr. Neme of Oranjestad, the Free French Representative in Aruba, and obtained permission to go to Trinidad where he started his preliminary training as a pilot.

From Trinidad he was transferred to Texas and thence to New York. In New York along with other training such as Commando etc. he received parachute training. A funny thing happened one day while practicing jumps. It seems that he and a number of other lads made a jump over Long Island and upon landing found themselves on the lawn of a large estate.

Lawrence obtained his wings in Canada and went from there to England where he flew a P47C with the Eagle Squadron. He was unable to fly some of the other well known planes such as the P40 and P38 due to his height (6'-2"). His head was always sticking out and that he says is not so good.

From England he was transferred to North Africa where he met Charles De Gaulle. And from there he moved on to the Italian front and to Cassino where he flew over 120 missions before being shot down. When asked to tell how it happened he just grinned and said it was just one of those things. It seems that he and two of his buddies were flying along doing a little hunting and upon coming out of a cloud 4 Messerschmitts appeared from no where and he was unfortunate to catch the first burst from one of the Germans in his right wing, the second burst hit his cock pit instrument board and him. That is about all he remembers until about 7 hours later when he woke up in a hospital with a hole through him.

Whether he pulled the rip cord on his parachute or whether it opened automatically he does'nt know. But he says he is mighty glad it got opened. He was picked up by one of the men of the 36th Division of the Texas Rangers. The Rangers he says "is the fighteness group of men he has ever seen" and that he cannot praise them too highly.

When asked if he had shot down any planes he stated that he would rather not make any statement until he received definite proof from headquarters.

Lawrence, after he was shot down, spent some time in Italy in the hospital and then was sent to Long Island and from there to Trinidad where he received a medical discharge and the Purple Heart.

So again we say welcome back Hippolyte, we are glad you are here.

One hundred and twenty eight (128) suggestions were discussed by the C.Y.I. Committee during August, out of which 11 were recommended for awards. Total awards amounted to Fls. 435.00.